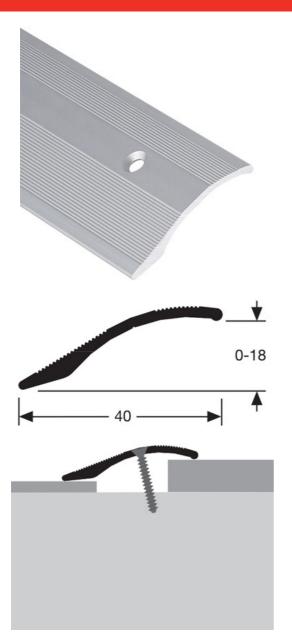

## DESCRIPTION

Aluminium profile

to make a transition between 2 floor coverings of different levels Supplied with screws and plugs 5 holes, first one at 65 mm.

### USE

For overlapping a floor covering or a parquet or concrete floor. Indoor use

### **FITTING MODE**

Cut the profile to the desired length. Locate the holes and drill into the concrete. Place the ROMUS plugs 194143. Position the profile and fasten with the screws of the same colour supplied with the profile.